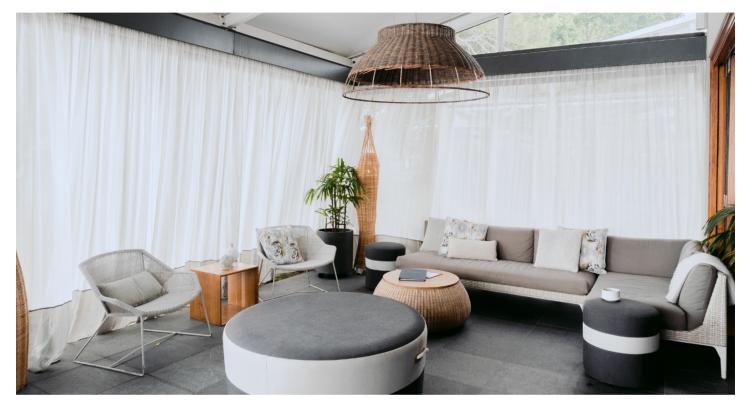

## Albis Outdoor Curtain Fabric

ricky.com.au

Albis is an open mesh fabric created specifically for outdoor curtains and is designed to allow filtered light through, while at the same time maintaining a level of privacy.

Its appearance and drape is similar to cotton and linen. It is available in five natural colours: snow, stone, sand, linen and smoke.

Albis is manufactured using 100% solution dyed acrylic yarn and is suitable for continued exterior exposure to the elements.

It is ideal for curtains in bungalows, garden gazebos, Balinese beds and pergolas. The fabric possesses excellent properties in terms of colour fastness, UV and weather resistance.

When you choose Docril Garden Albis, a percentage of sales is donated to the Melanoma Institute Australia to fund vital research and support their goal of zero deaths from melanoma.